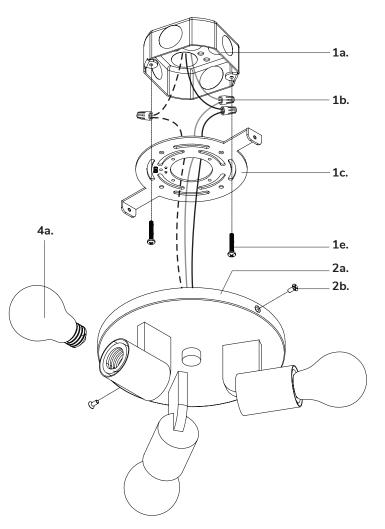

#### Step 2

Separate mounting plate (1c) from canopy (2a) by removing canopy screws (2b).

#### Step 3

Attach mounting plate (1c) to electrical junction box (1a) using junction box screws provided (1e) in hardware package.

#### Step 4

Make proper electrical connections (**black** to **hot** "L", **white** to **neutral** "N", **ground** to **"GND"**) with wire nuts (1b) provided in hardware package.

#### Step 5

Attach canopy (2a) to mounting plate (1c) with canopy screws (2b).

#### Step 6

Install the recommended lamp (4a) (not provided) (referred on the socket label for maximum wattage and type) to fixture socket.

You are now ready to enjoy your fixture.